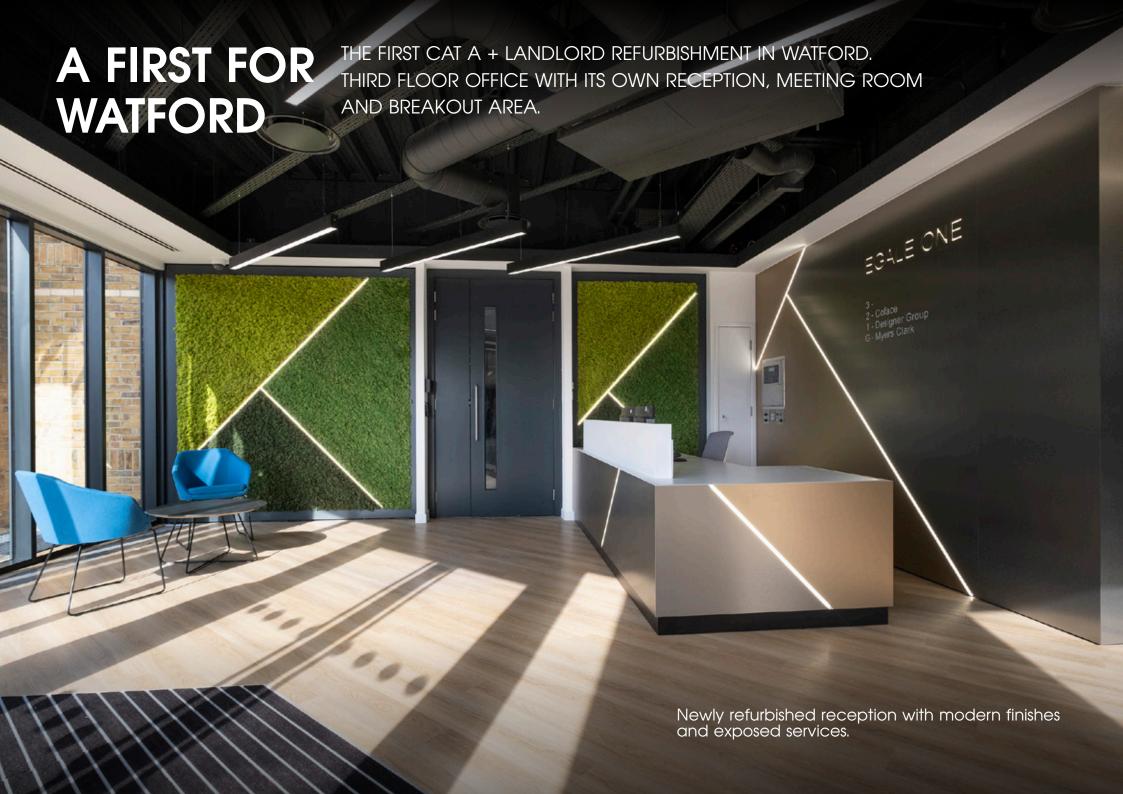

Fitted reception area, meeting room and breakout area.

# HIGH STANDARDS

New heating, cooling and ventilation with heat recovery to office area

Fitted reception, meeting room and breakout area within third floor offices

21 parking spaces (1:280 sq ft)

Shower facilities