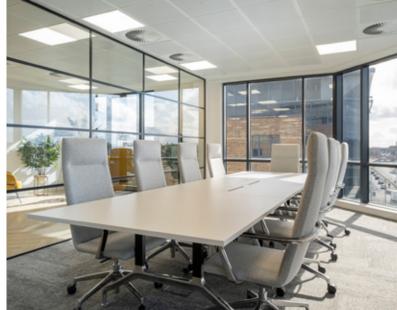

# HIGH STANDARDS

New heating, cooling and ventilation with heat recovery to office area

Fitted reception, meeting room and breakout area within third floor offices

21 parking spaces (1:280 sq ft)

Shower facilities