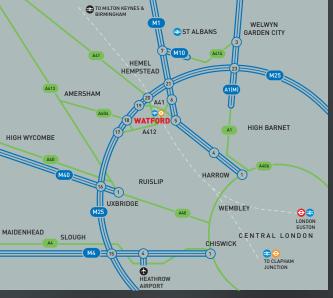

Watford is situated 19 miles north west of Central London close to the M1 and M25 motorways.

Egale 1 fronts St Albans Road (A412) within a 3 minute walk of Watford Junction station.

Watford Junction station provides regular services to London Euston, Milton Keynes and Birmingham.

## By Road

| M1 Junction 5    | 2.5 miles |
|------------------|-----------|
| M25 Junction 19  | 3 miles   |
| Luton Airport    | 17 miles  |
| Central London   | 19 miles  |
| Heathrow Airport | 22 miles  |
| Stansted Airport | 44 miles  |

### By Rail (Fastest travel times)

| London Euston         | 15 mins |
|-----------------------|---------|
| Milton Keynes         | 19 mins |
| Birminaham New Street | 68 mins |