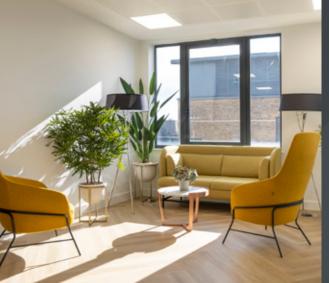

Fitted reception area, meeting room and breakout area.

# HIGH STANDARDS

New heating, cooling and ventilation with heat recovery to office area

Fitted reception, meeting room and breakout area within third floor offices

21 parking spaces (1:280 sq ft)

Shower facilities