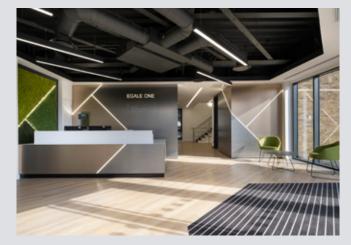

Fitted reception area, meeting room and breakout area.

2 passenger lifts

LED lighting with motion sensors

Newly fitted ground floor reception area

Intelligent building control systems

Car charging points

Bike racks

Underfloor powertrack

EPC Rating: B38