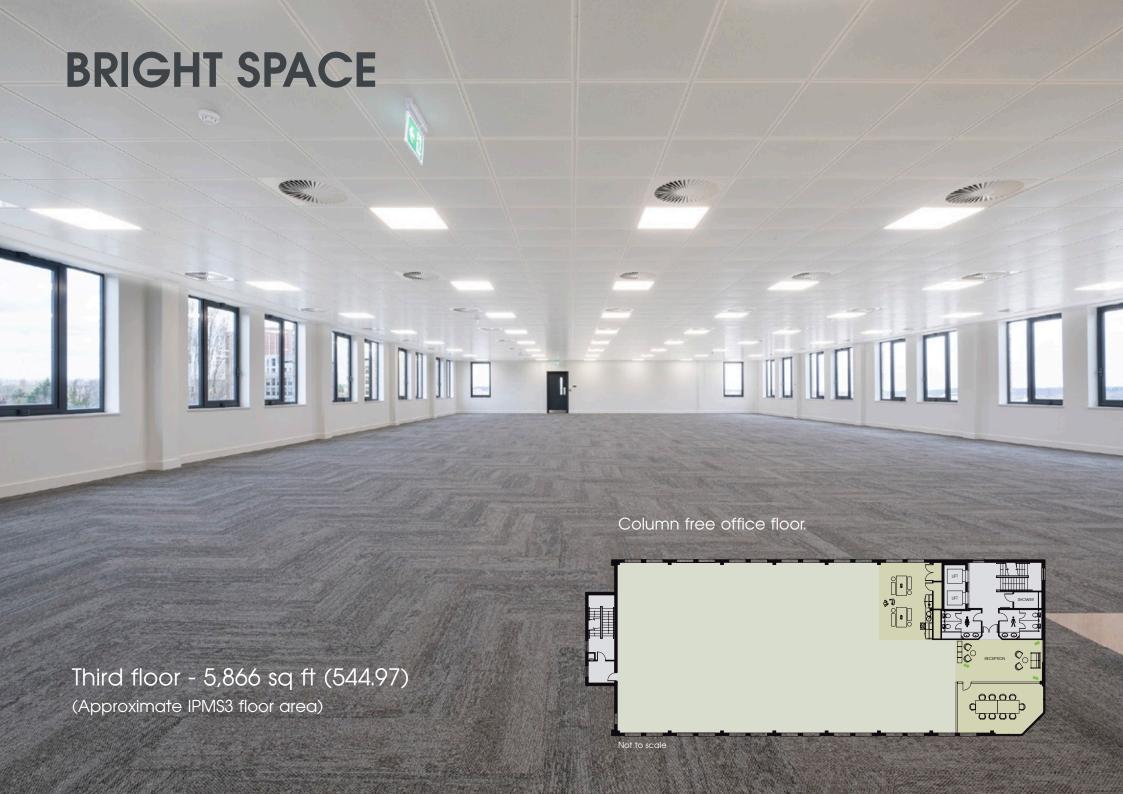

REFURBISHED OFFICES TO LET 5,866 SQ FT (545 SQ M) CLOSE TO WATFORD JUNCTION STATION