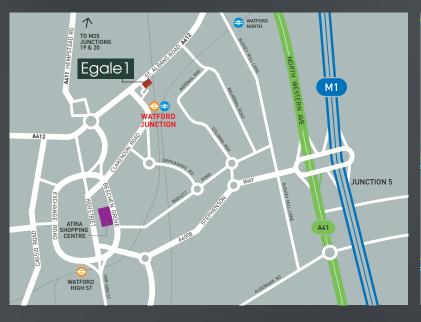

Watford is situated 19 miles north west of Central London close to the M1 and M25 motorways.

Egale 1 fronts St Albans Road (A412) within a 3 minute walk of Watford Junction station.

Watford Junction station provides regular services to London Euston, Milton Keynes and Birmingham.

Watford town centre is within a 15 minute walk.