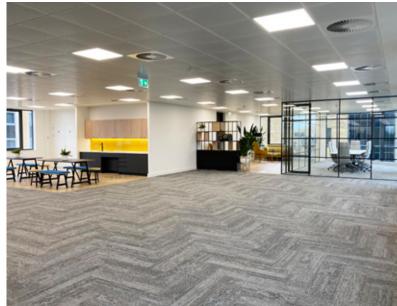

Fitted reception area, meeting room and breakout area.

# HIGH STANDARDS

New heating, cooling and ventilation with heat recovery to office area

Fitted reception, meeting room and breakout area within third floor offices

21 parking spaces (1:280 sq ft)

Shower facilities