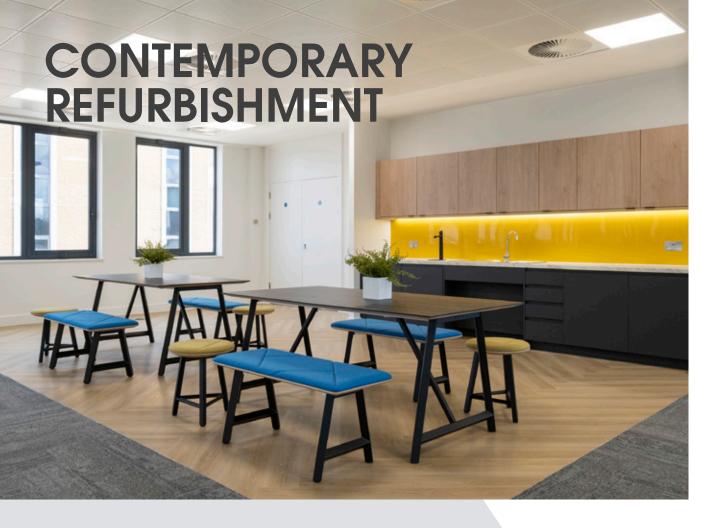

Fitted reception area, meeting room and breakout area.

# HIGH STANDARDS

New heating, cooling and ventilation with heat recovery to office area

Fitted reception, meeting room and breakout area within third floor offices

21 parking spaces (1:280 sq ft)

Shower facilities